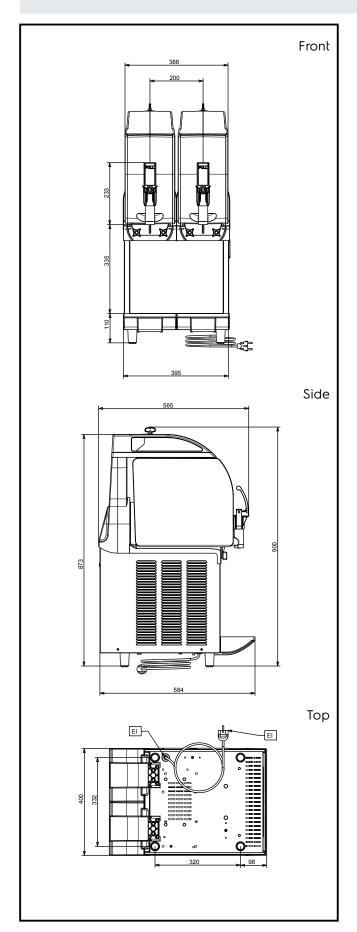

## Frozen Frozen granita dispenser with 2 bowls, mechanical control

**Electric** 

Supply voltage: 220-240 V/1 ph/50 Hz

Electrical power max.: 0.79 kW

**Key Information:** 

Net weight: 60 kg

Sustainability

**Refrigerant type**: R290 **Refrigerant weight**: 106 g